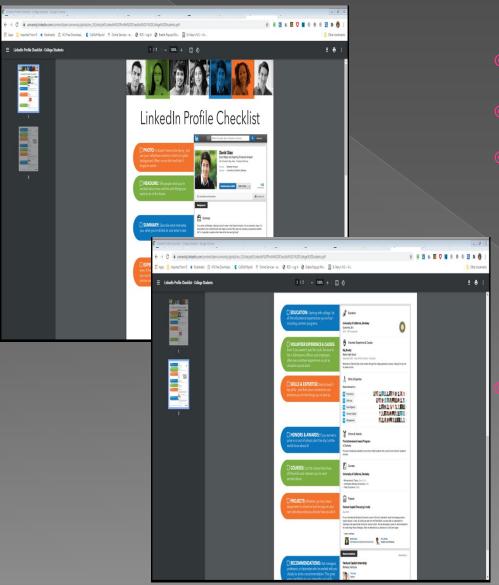

## Linkedin – Are you on it?

- https://university.linkedin.com/
- <u>Download Most Recent</u>
   Recording
  - LinkedIn, with more than 347 million professionals, is an essential tool to help students transition into the working world. In this webinar, you'll learn: How students can develop their professional brand and explore opportunities, best practices to attract more alumni and companies to recruit at your school, strategies used by career centres
- around the world, and answers to your top LinkedIn questions.