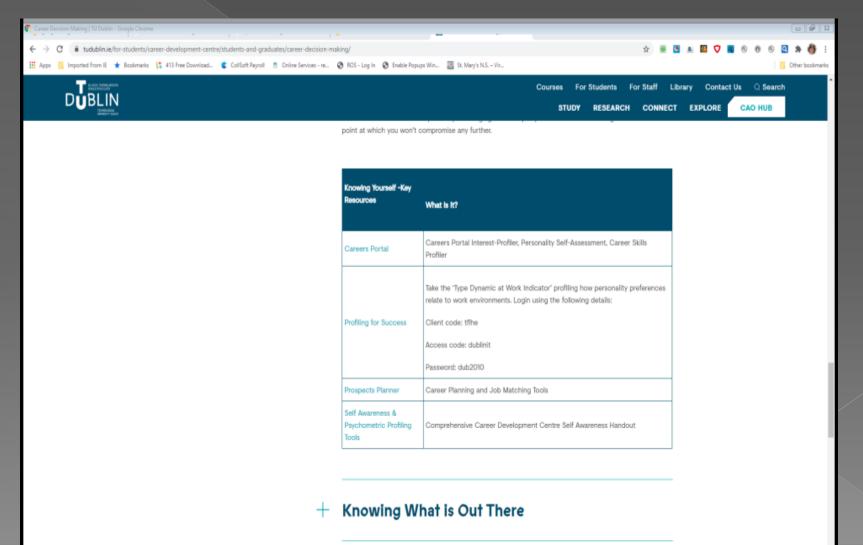

# https://www.tudublin.ie/for-students/career-development-centre/students-and-graduates/career-decision-making/

#### Resources....

- https://careersportal.ie/careerplanning/s elf\_assessment.php?parent=11&ed\_sub\_ cat\_id=13&menu\_parent\_id=
- https://www.profilingforsuccess.com/(log in codes above)
- https://www.prospects.ac.uk/planner
- https://www.tudublin.ie/media/website/f or-students/careers/docs/Selfawareness--Psychometric-Profiling-Tools.pdf