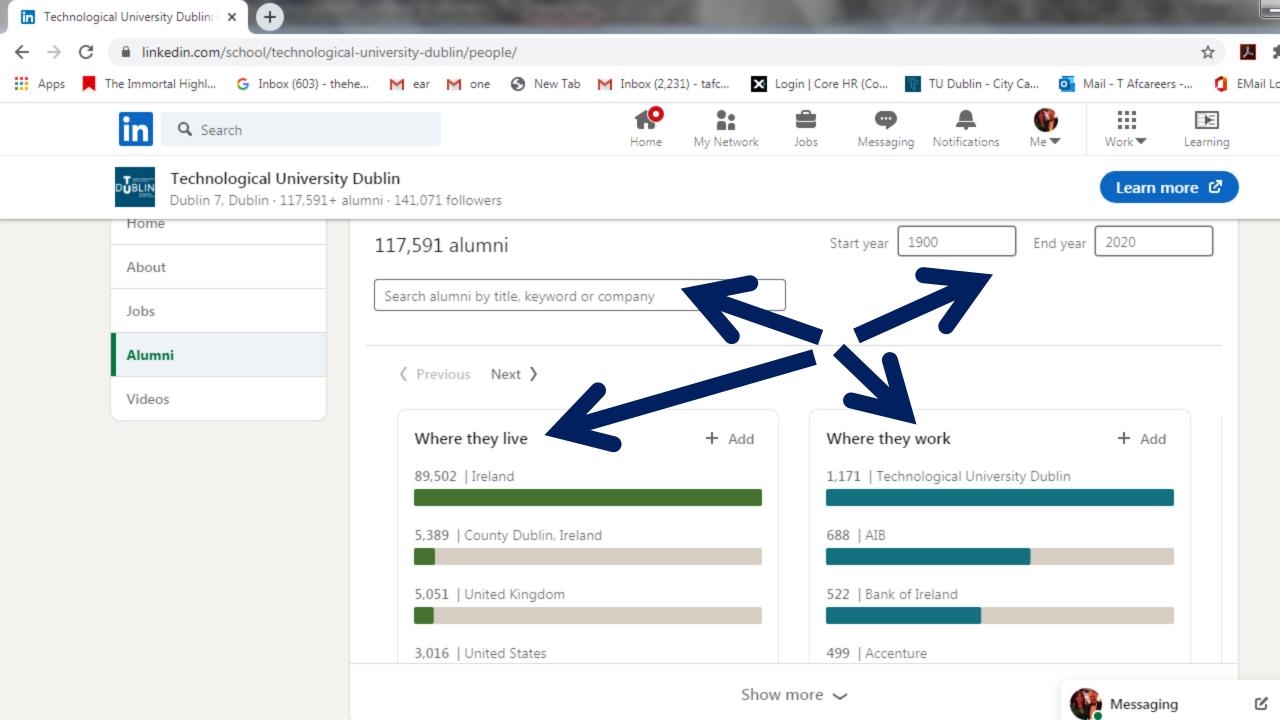

### What will we cover?

- 1. Following companies
- 2. Joining and using Groups function
- 3. Connecting via the 'Schools' (Alumni) function

UCD Business Alumni

The group has been formed to develop a network of film and television production and post production