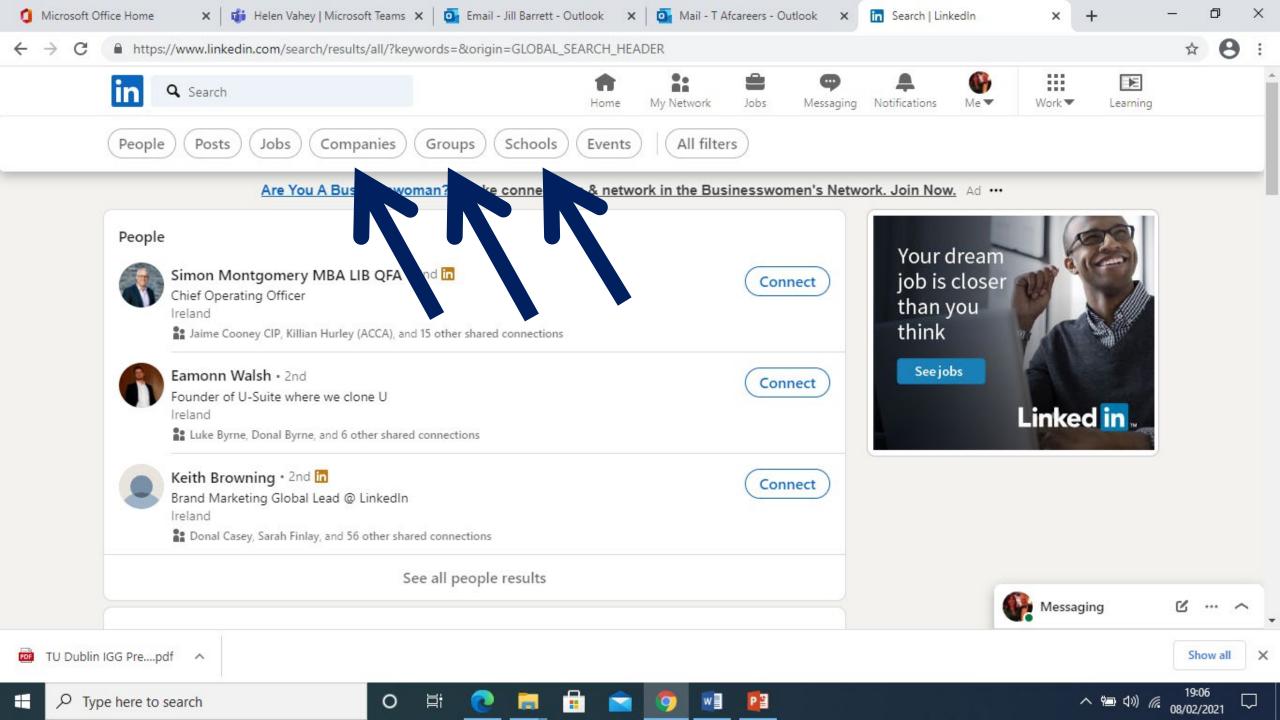

### What will we cover?

- 1. Following companies
- 2. Joining and using Groups function
- 3. Connecting via the 'Schools' (Alumni) function

UCD Business Alumni

The group has been formed to develop a network of film and television production and post production