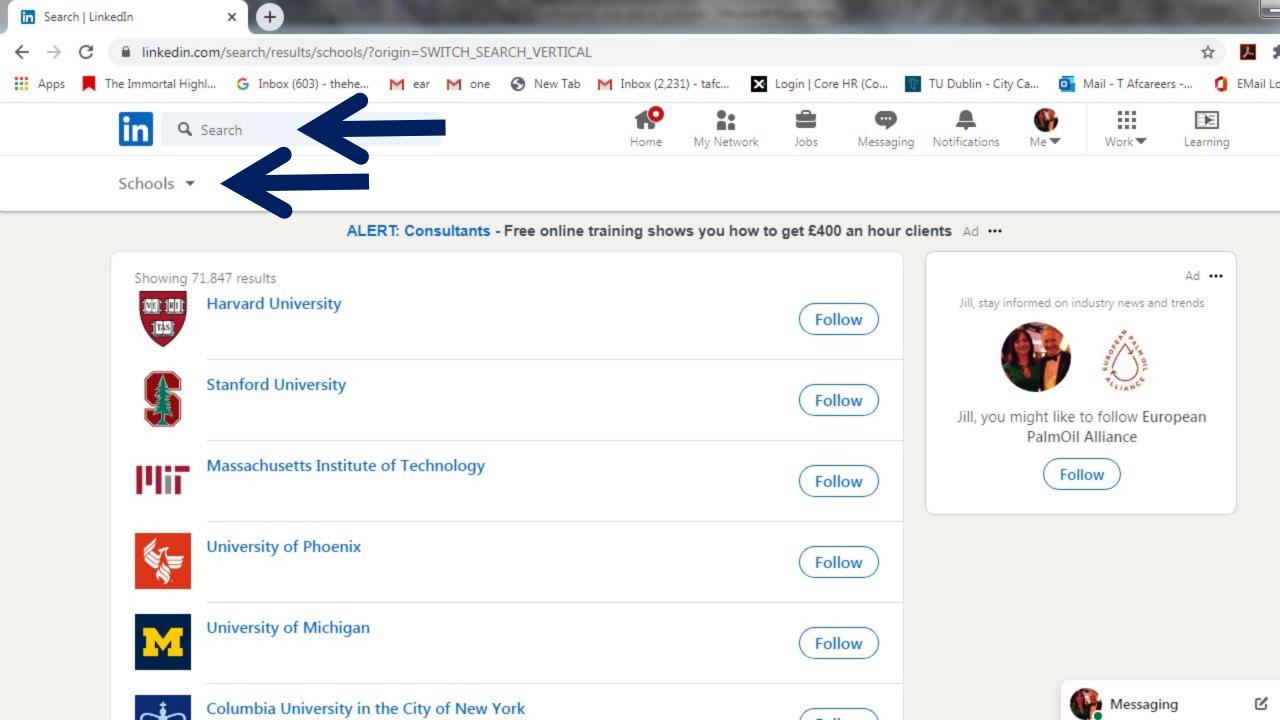

### What will we cover?

- 1. Following companies
- 2. Joining and using Groups function
- 3. Connecting via the 'Schools' (Alumni) function

UCD Business Alumni

The group has been formed to develop a network of film and television production and post production