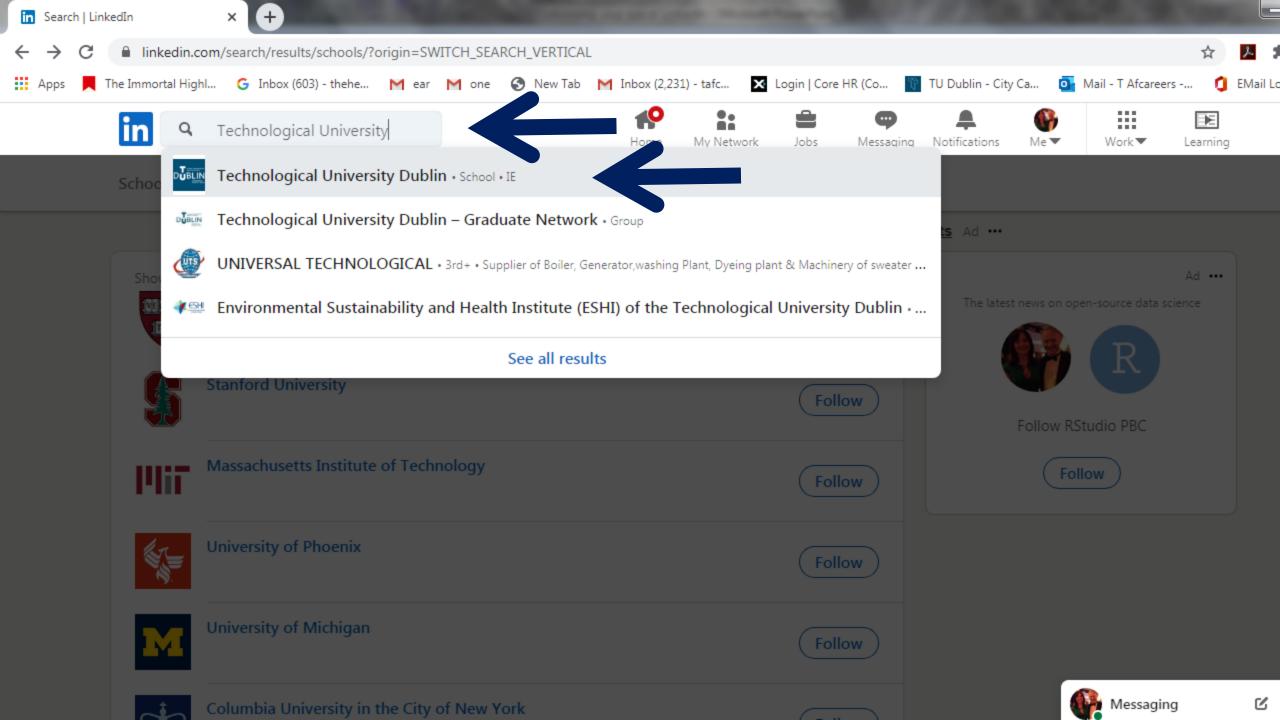

### What will we cover?

- 1. Following companies
- 2. Joining and using Groups function
- 3. Connecting via the 'Schools' (Alumni) function

UCD Business Alumni

The group has been formed to develop a network of film and television production and post production