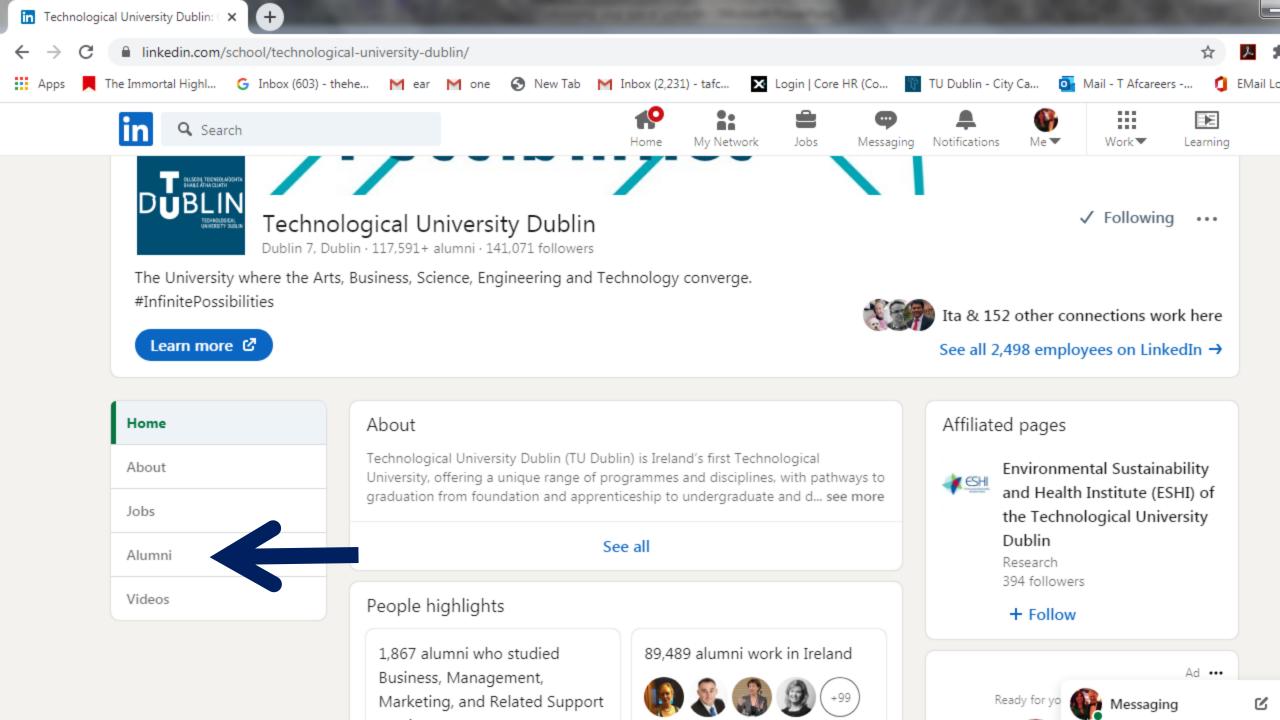

### What will we cover?

- 1. Following companies
- 2. Joining and using Groups function
- 3. Connecting via the 'Schools' (Alumni) function

UCD Business Alumni

The group has been formed to develop a network of film and television production and post production