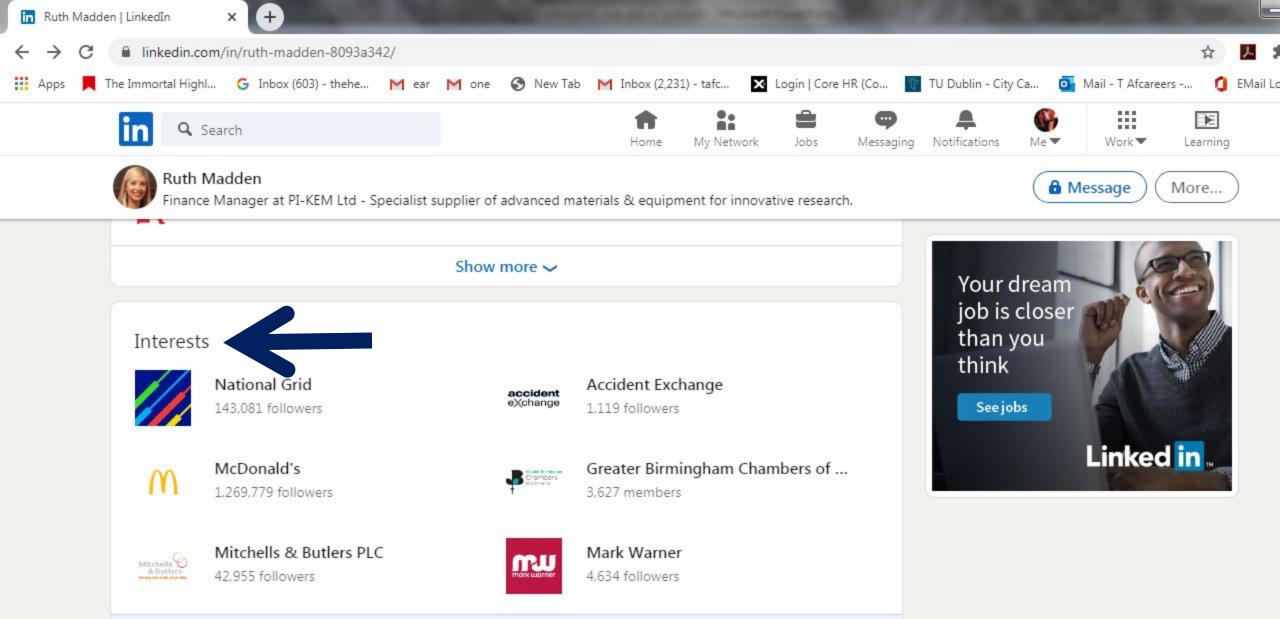

### What will we cover?

- 1. Following companies
- 2. Joining and using Groups function
- 3. Connecting via the 'Schools' (Alumni) function

UCD Business Alumni

The group has been formed to develop a network of film and television production and post production