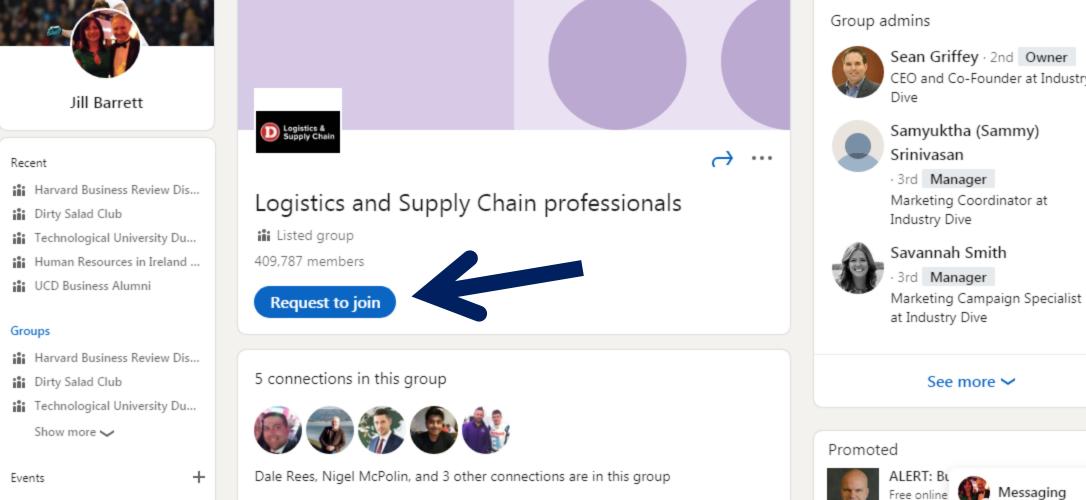

### What will we cover?

- 1. Following companies
- 2. Joining and using Groups function
- 3. Connecting via the 'Schools' (Alumni) function

UCD Business Alumni

The group has been formed to develop a network of film and television production and post production