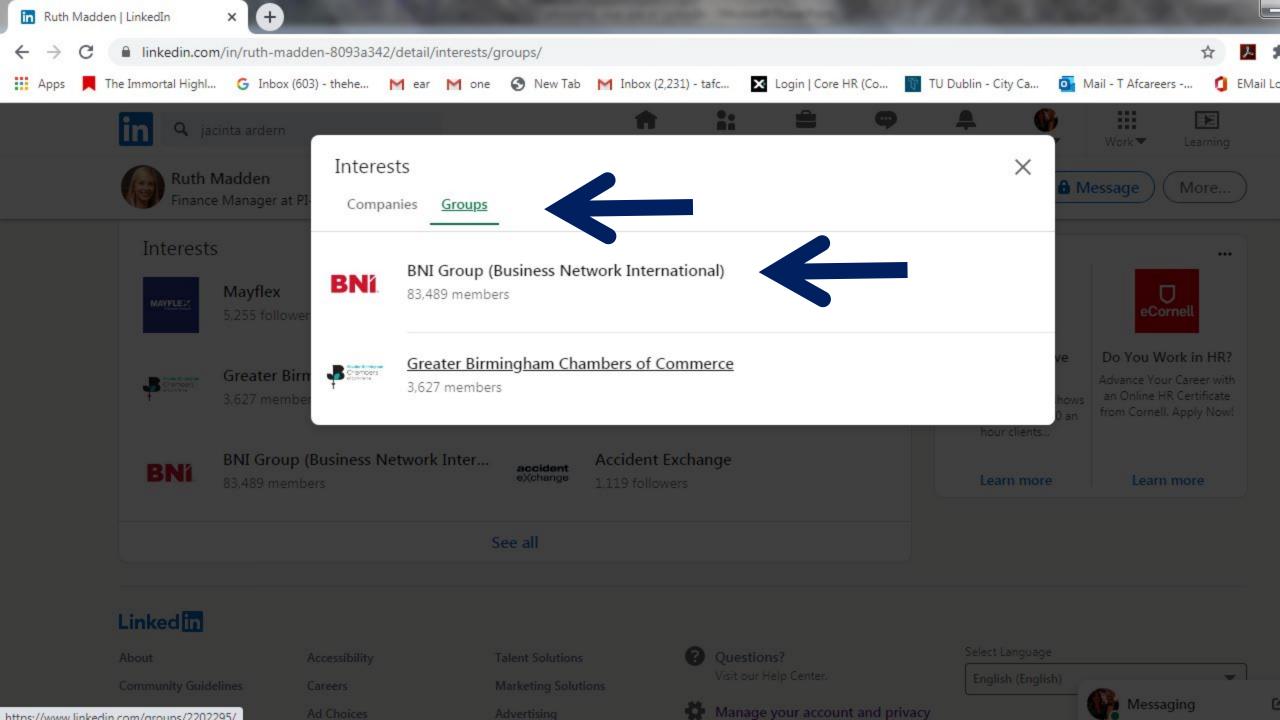

### What will we cover?

- 1. Following companies
- 2. Joining and using Groups function
- 3. Connecting via the 'Schools' (Alumni) function

UCD Business Alumni

The group has been formed to develop a network of film and television production and post production