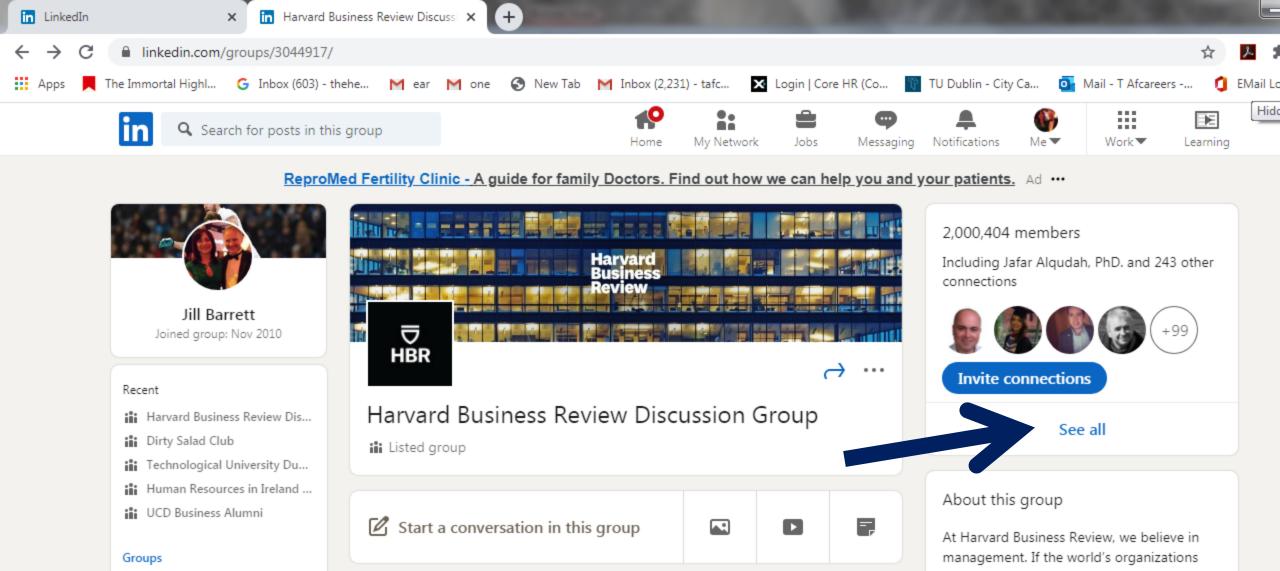

### What will we cover?

- 1. Following companies
- 2. Joining and using Groups function
- 3. Connecting via the 'Schools' (Alumni) function

UCD Business Alumni

The group has been formed to develop a network of film and television production and post production