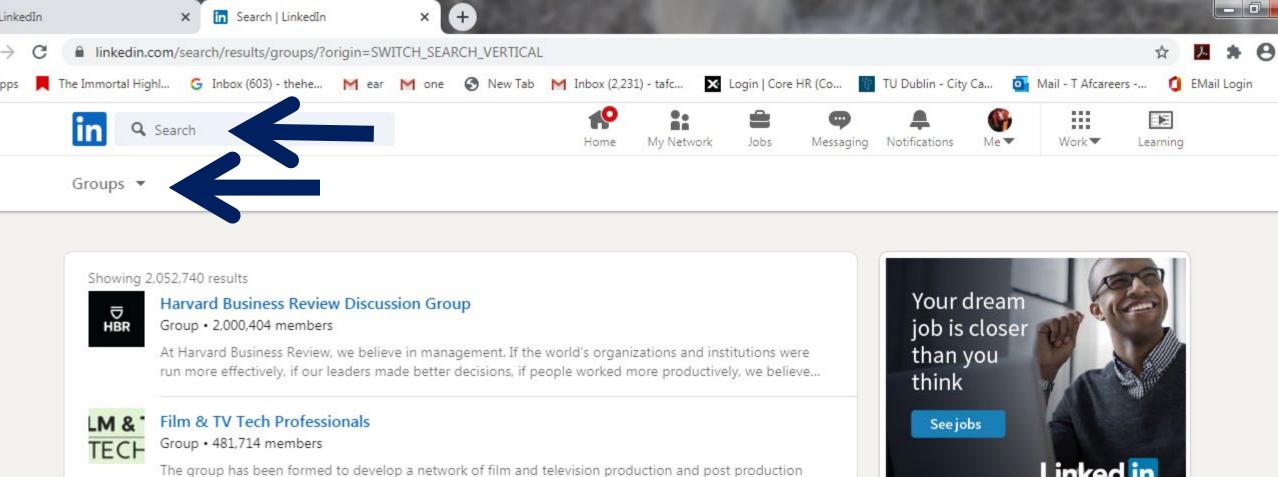

### What will we cover?

- 1. Following companies
- 2. Joining and using Groups function
- 3. Connecting via the 'Schools' (Alumni) function

UCD Business Alumni

The group has been formed to develop a network of film and television production and post production