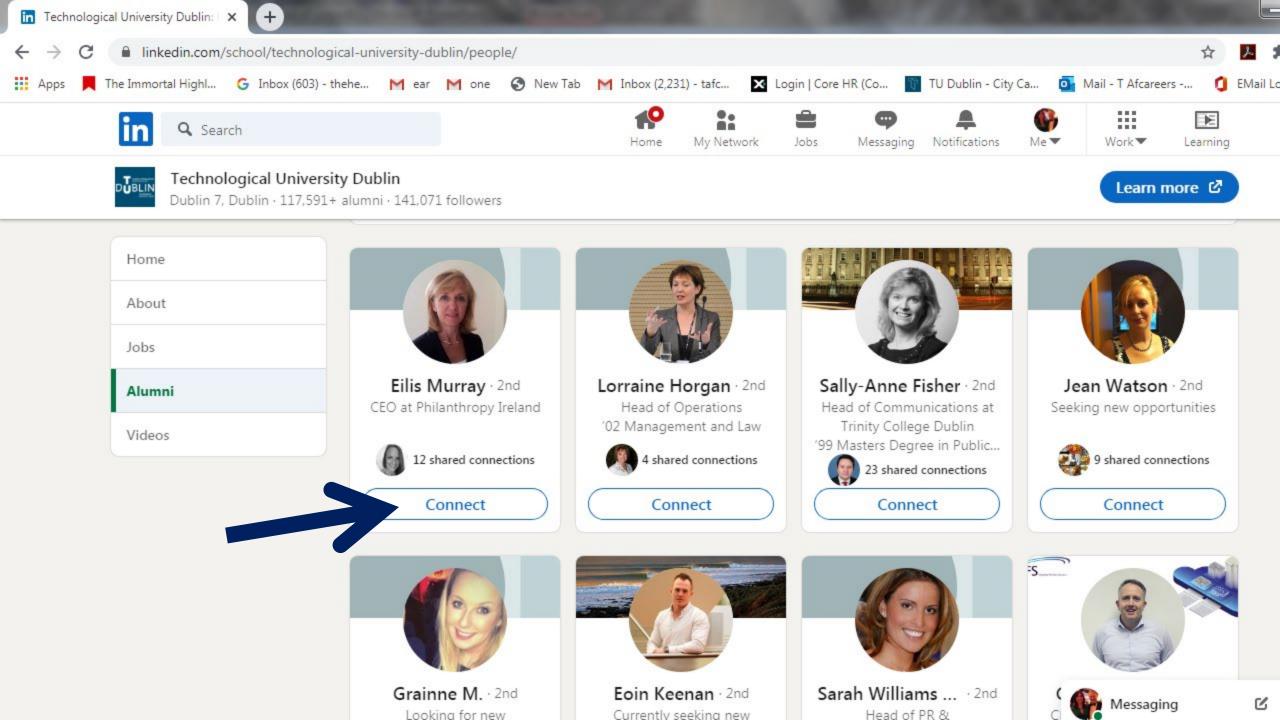

### What will we cover?

- 1. Following companies
- 2. Joining and using Groups function
- 3. Connecting via the 'Schools' (Alumni) function

UCD Business Alumni

The group has been formed to develop a network of film and television production and post production